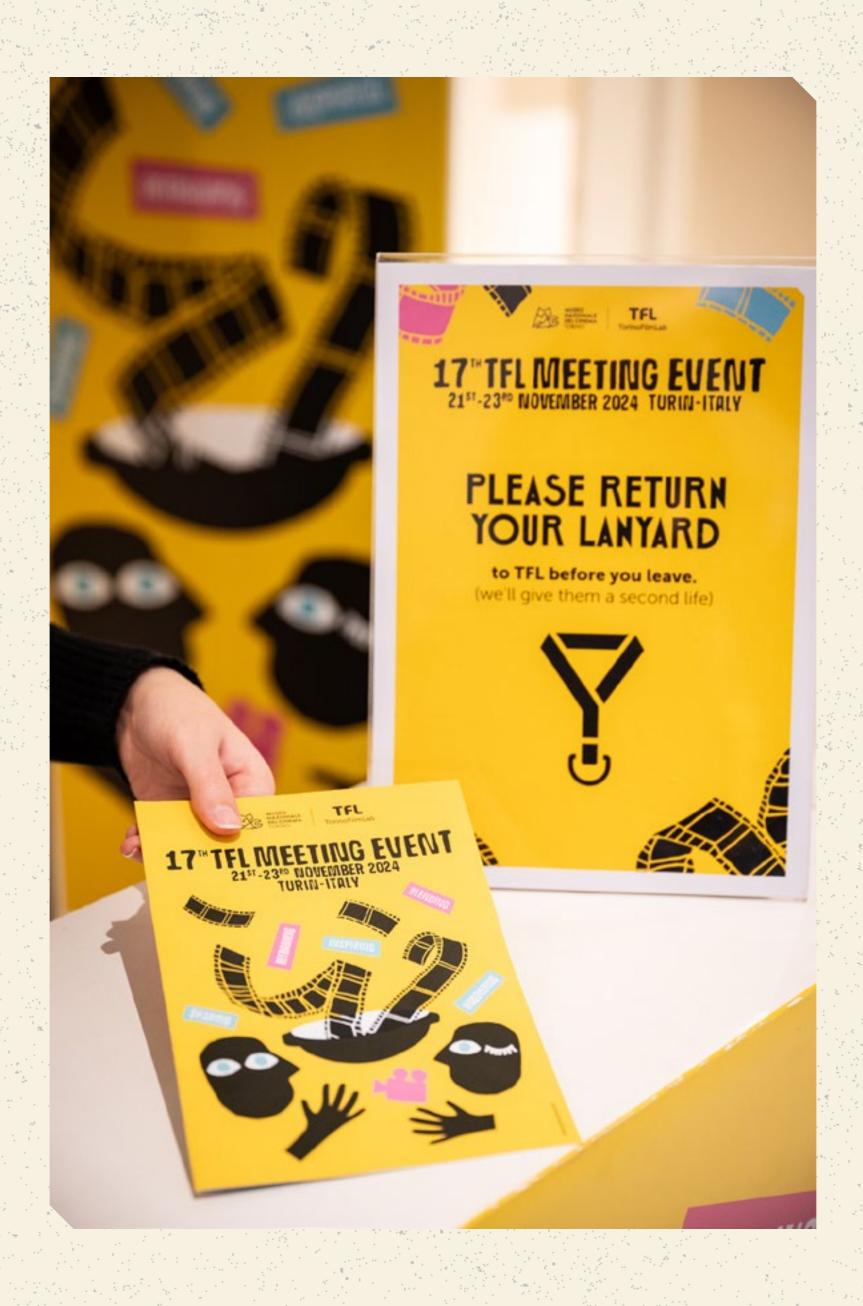

# SUSTAINABLE (TFL) 17"TFL MEETING EVENT 21ST-23RD NOVEMBER 2024 TURIN-ITALY

environmentally friendly gadgets

lanyards & pouches

Andrea (Maria

- 3. 2. 1. C.

Sec. A.

# of lanyards returned

·秋阳秋日子花:

## to be reused in the future

A Decel

States and the states

Sec. 12 8 

and a literation of

승규는 것을 가지 않는 것이 없다.