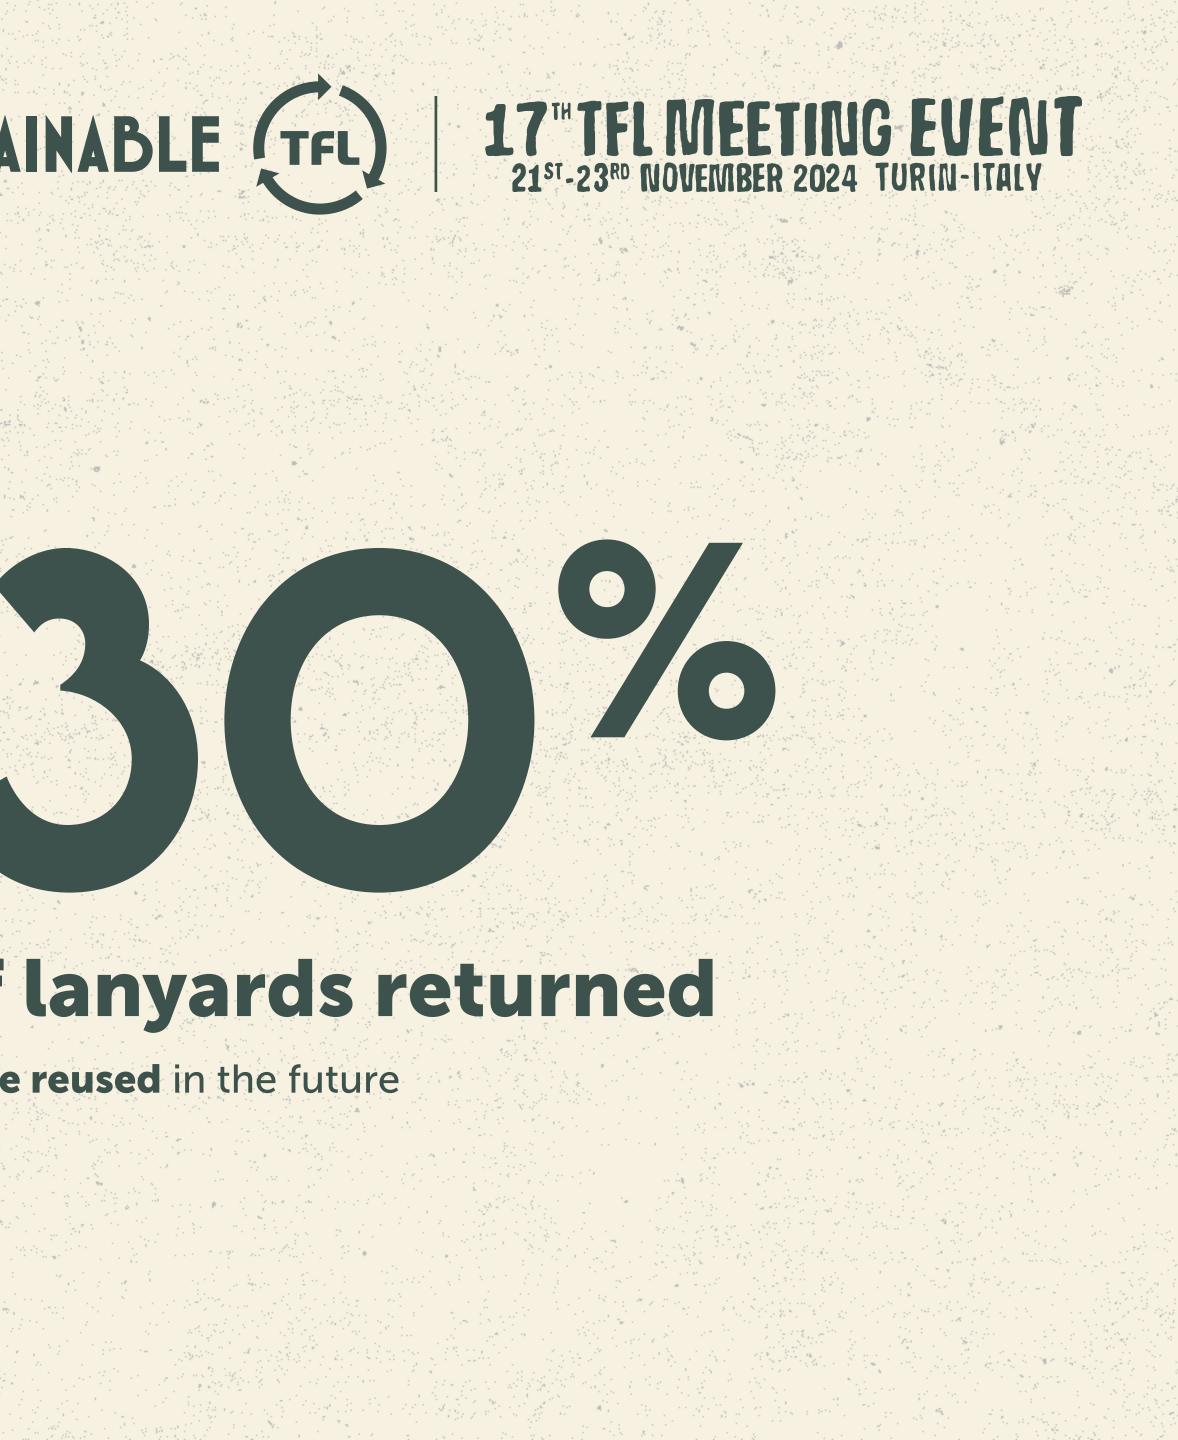

# SUSTAINABLE (TFL) 17"TFL MEETING EVENT 21ST-23RD NOVEMBER 2024 TURIN-ITALY

environmentally friendly gadgets

lanyards & pouches

Andrea (Maria

- 3. 2. 1. C.

Sec. A.

# of lanyards returned

·秋阳秋日子花:

## to be reused in the future

A Decel

States and the states

Sec. 12 8 

and a literation of

승규는 것을 가지 않는 것이 없다.