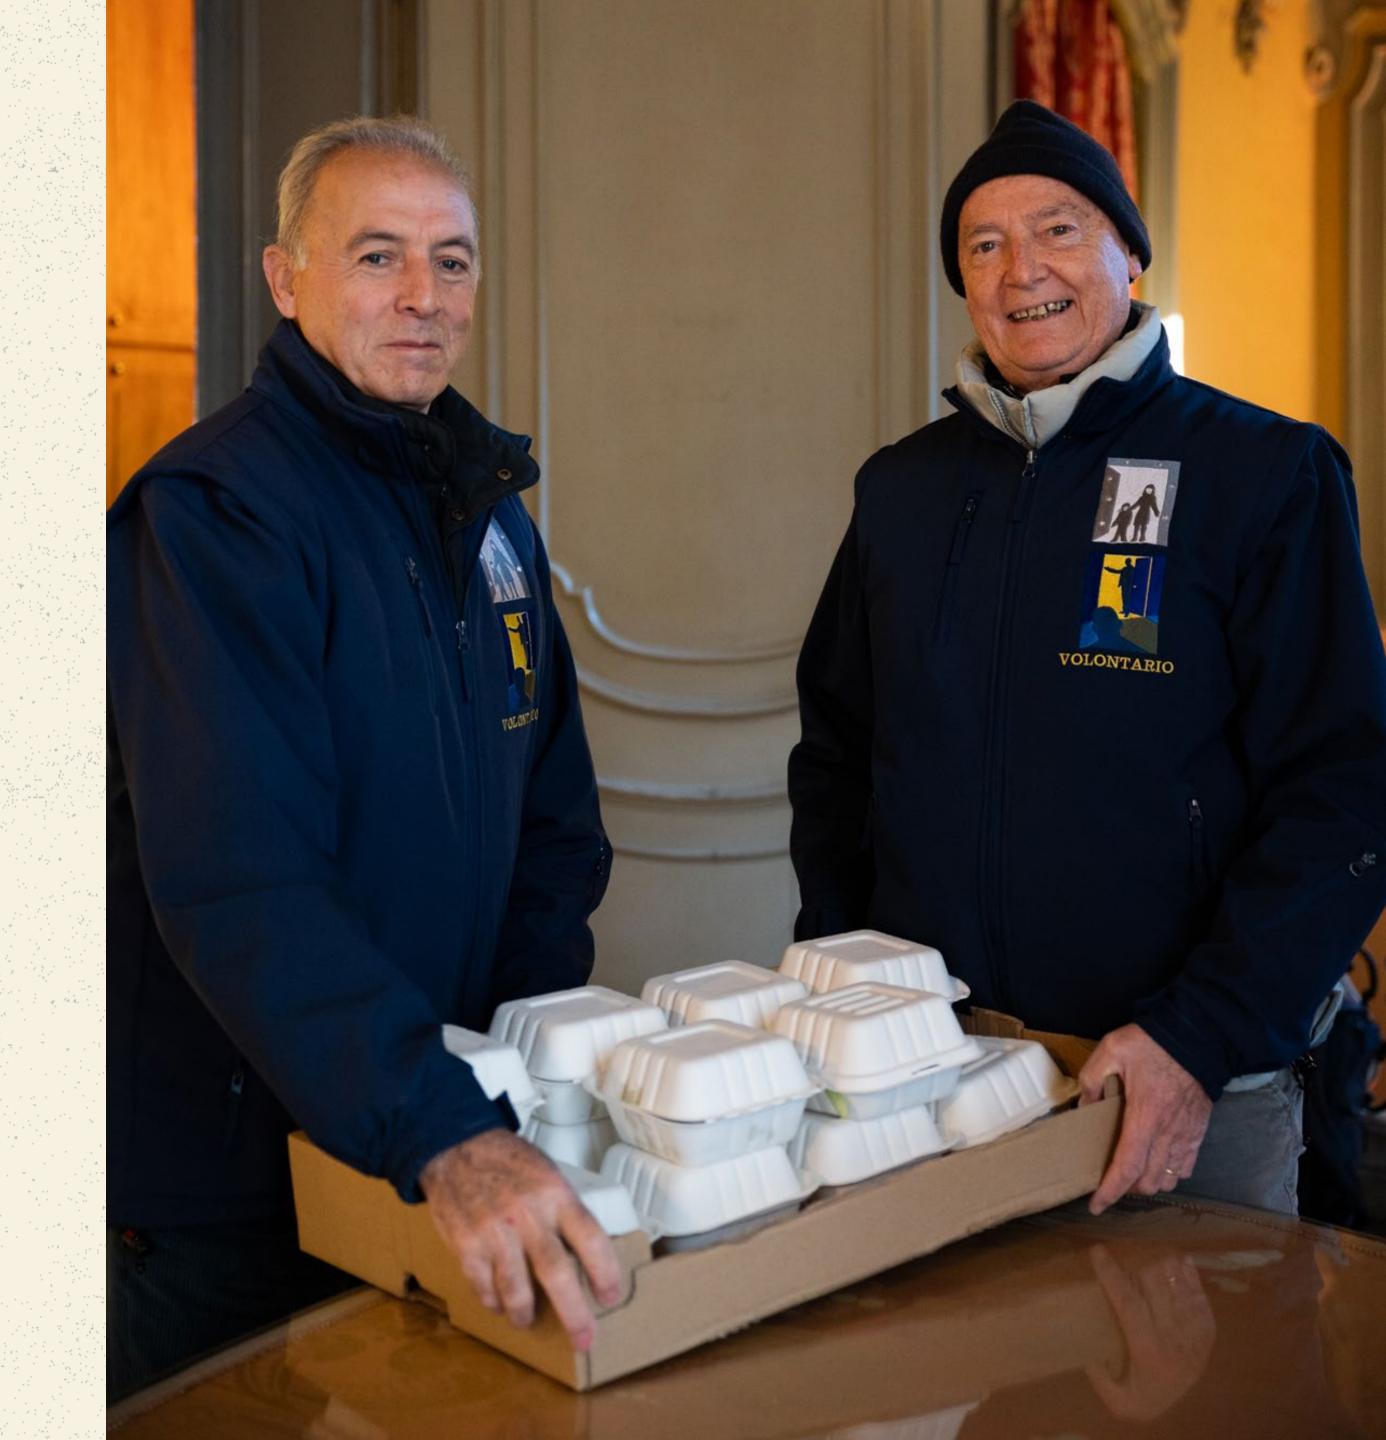

# of food surpluses donated

승규님은 것 같아요. 아무지 않는 것 같아요. 나는 것 같아요.

11.

1.14

16

%

reusable tableware

- S. 12 84

## **Asilo Notturno Umberto I** food donation